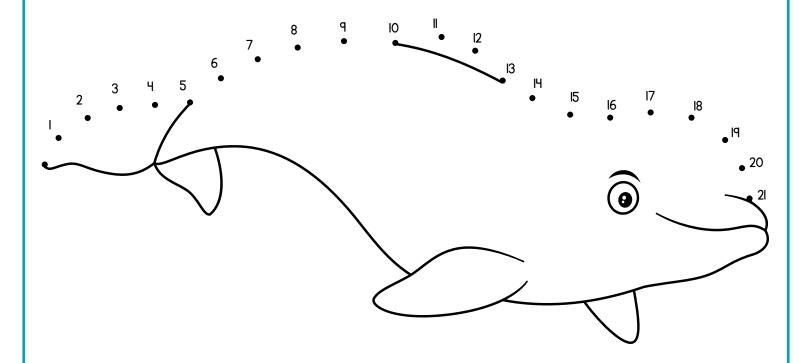

#### Winter Animals Dot to Dots

#### Thank You!

Thank you so much for downloading this resource from Homeschool Preschool! I hope you love using this activity with your kiddos as much as I loved creating it!

#### Terms of Use

This resource is for personal use only. You may download and print this file for use at home or in your classroom.

You may not copy, modify, reproduce, or share any part of this resource.

Please provide others with a link to Homeschool Preschool so that they can download this resource for themselves.

NOTE: You may NOT upload this resource to any file sharing sites.



Visit the blog at homeschoolpreschool.net .

#### Polar Bear







## Penguin







# Beluga







#### Narwhal







#### Killer Whale







#### Seal







#### Arctic Fox







### Snowy Owl







#### Walrus







## Reindeer







#### Albatross