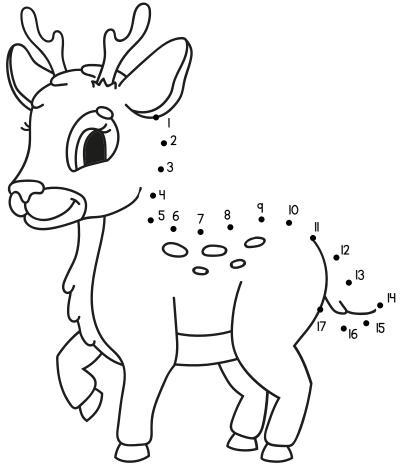

You!

Thank you so much for downloading this resource from Homeschool Preschool! I hope you love using this activity with your kiddos as much as I loved creating it!

#### Terms of Use

This resource is for personal use only. You may download and print this file for use at home or in your classroom.

You may not copy, modify, reproduce, or share any part of this resource.

Please provide others with a link to Homeschool Preschool so that they can download this resource for themselves.

NOTE: You may NOT upload this resource to any file sharing sites.



Visit the blog at homeschoolpreschool.net .

#### Polar Bear







## Penguin







# Beluga







#### Narwhal







#### Killer Whale







#### Seal







#### Arctic Fox







### Snowy Owl







#### Walrus







## Reindeer







#### Albatross