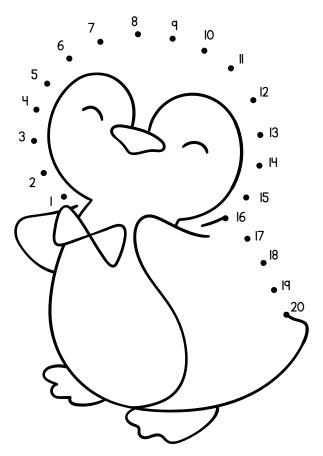

#### Winter Animals Dot to Dots

#### Thank You!

Thank you so much for downloading this resource from Homeschool Preschool! I hope you love using this activity with your kiddos as much as I loved creating it!

#### Terms of Use

This resource is for personal use only. You may download and print this file for use at home or in your classroom.

You may not copy, modify, reproduce, or share any part of this resource.

Please provide others with a link to Homeschool Preschool so that they can download this resource for themselves.

NOTE: You may NOT upload this resource to any file sharing sites.



Visit the blog at homeschoolpreschool.net .

#### Polar Bear







## Penguin







# Beluga







#### Narwhal







#### Killer Whale







#### Seal







#### Arctic Fox







### Snowy Owl







#### Walrus







## Reindeer







#### Albatross