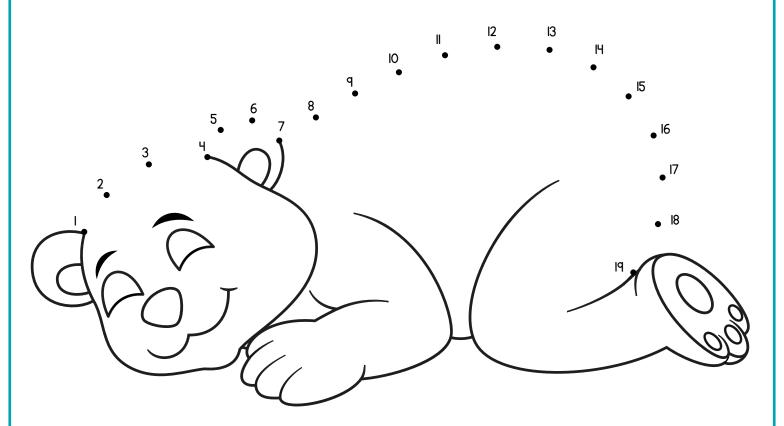

#### Winter Animals Dot to Dots

#### Thank You!

Thank you so much for downloading this resource from Homeschool Preschool! I hope you love using this activity with your kiddos as much as I loved creating it!

#### Terms of Use

This resource is for personal use only. You may download and print this file for use at home or in your classroom.

You may not copy, modify, reproduce, or share any part of this resource.

Please provide others with a link to Homeschool Preschool so that they can download this resource for themselves.

NOTE: You may NOT upload this resource to any file sharing sites.



Visit the blog at homeschoolpreschool.net .

#### Polar Bear







## Penguin







# Beluga







#### Narwhal







#### Killer Whale







#### Seal







#### Arctic Fox







### Snowy Owl







#### Walrus







## Reindeer







#### Albatross