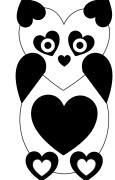

#### Valentine's Day **PANDA** Assemble and glue together as shown.

Direction: Cut these patterns

from colored construction paper.

eyes