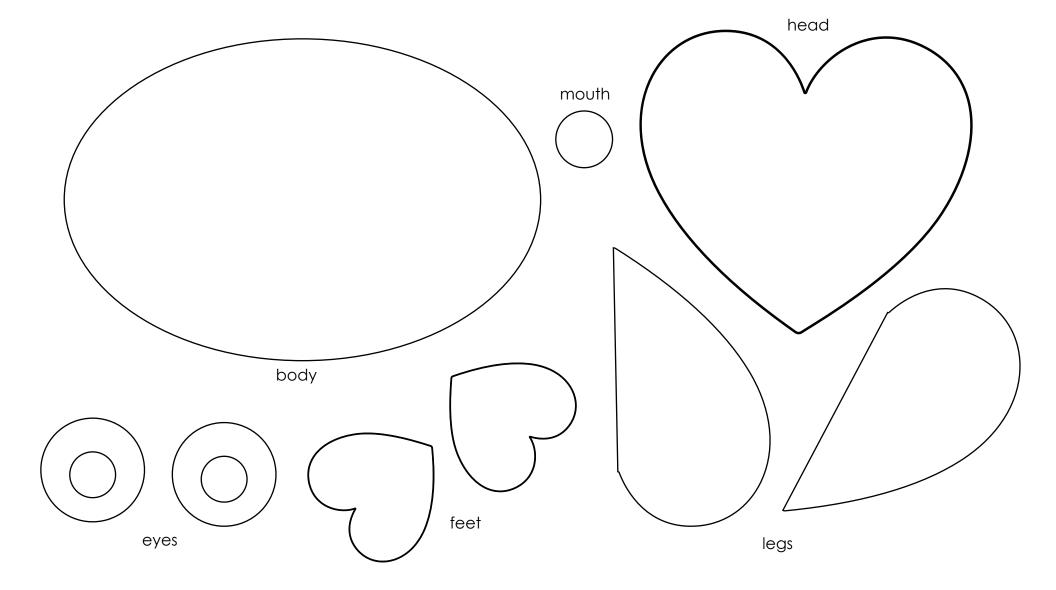

## Valentine's Day HERMIT CRAB

### Direction: Cut these patterns from colored construction paper. Assemble and glue together as shown. BUTTERFLY

wing

Direction: Cut these patterns from colored construction paper.
Assemble and glue together as shown.