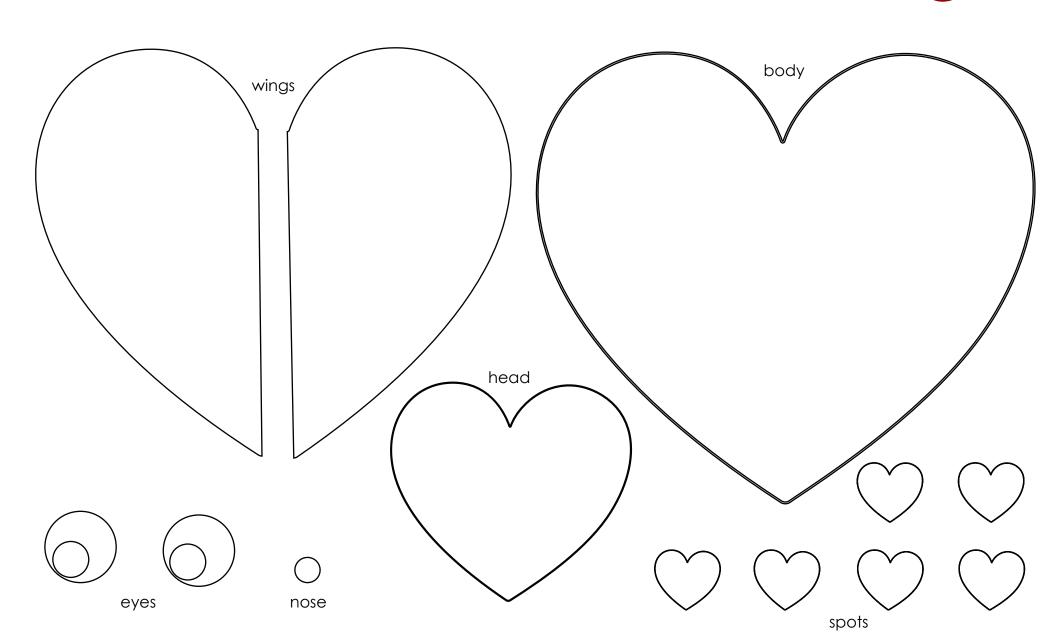

# Direction: Cut these patterns from colored construction paper. Assemble and glue together as shown. BUTTERFLY



wing

Direction: Cut these patterns from colored construction paper.
Assemble and glue together as shown.

**OWL** 





Direction: Cut these patterns from colored construction paper.
Assemble and glue together as shown.

BEE





Valentine's Day Direction: Cut these patterns BIRD from colored construction paper. Assemble and glue together as shown. belly eyes tail feet head body beak

Valentine's Day CHICKEN Assemble and glue together as shown.

Direction: Cut these patterns

from colored construction paper.











Valentine's Day PIG from colored construction paper. Assemble and glue together as shown.

Direction: Cut these patterns









### Valentine's Day LADYBUG



#### Valentine's Day **PANDA** Assemble and glue together as shown.

Direction: Cut these patterns

from colored construction paper.

eyes





#