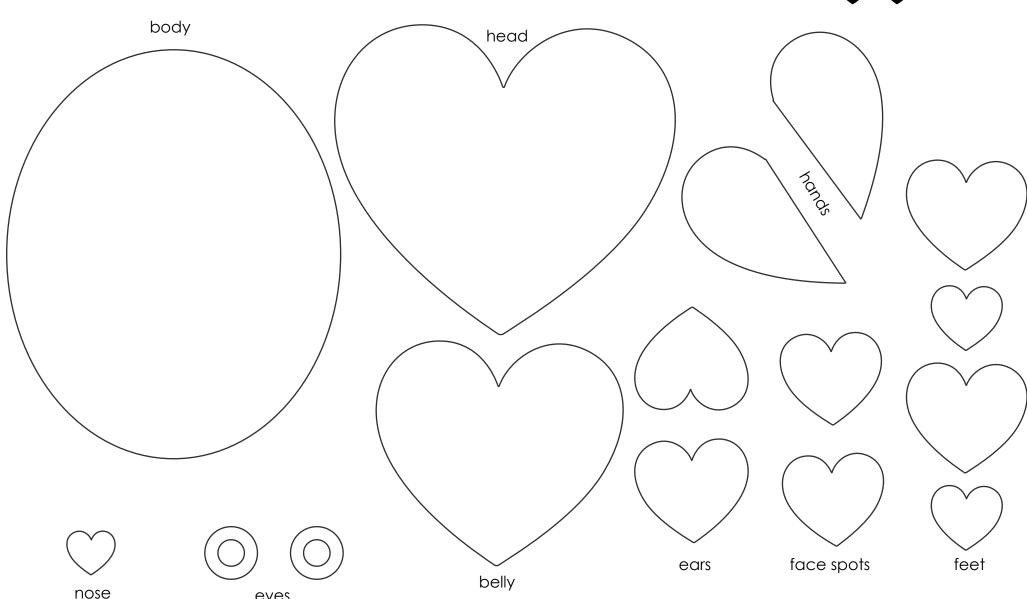

#### Valentine's Day **PANDA** Assemble and glue together as shown.

Direction: Cut these patterns

from colored construction paper.

eyes