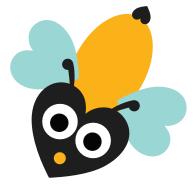

**OWL** 

Direction: Cut these patterns from colored construction paper.
Assemble and glue together as shown.

BEE

Valentine's Day Direction: Cut these patterns BIRD from colored construction paper. Assemble and glue together as shown. belly eyes tail feet head body beak