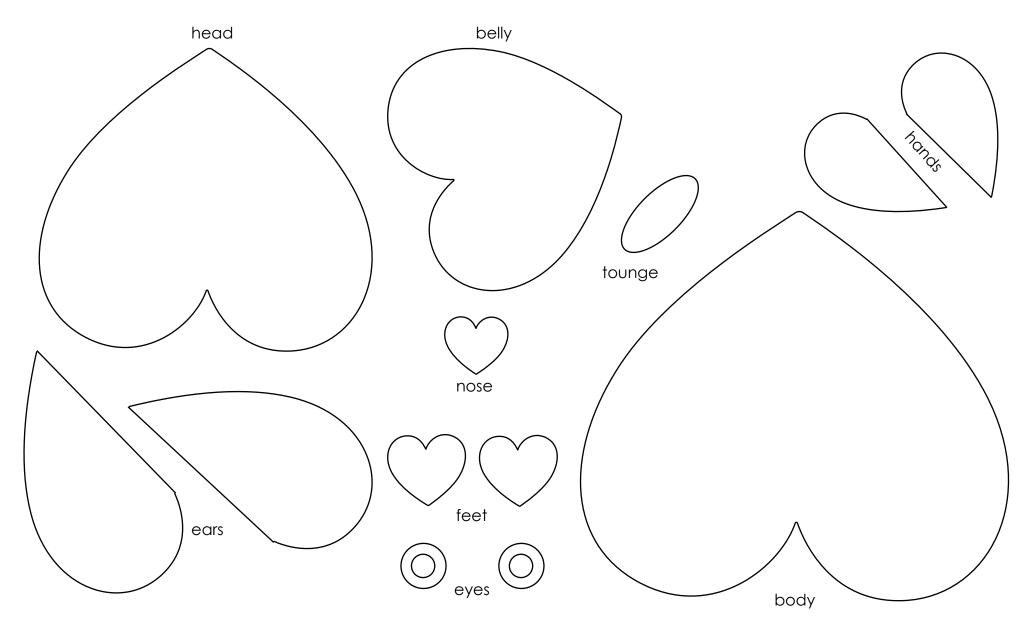

**OWL** 

Direction: Cut these patterns from colored construction paper.
Assemble and glue together as shown.

BEE

Valentine's Day Direction: Cut these patterns BIRD from colored construction paper. Assemble and glue together as shown. belly eyes tail feet head body beak