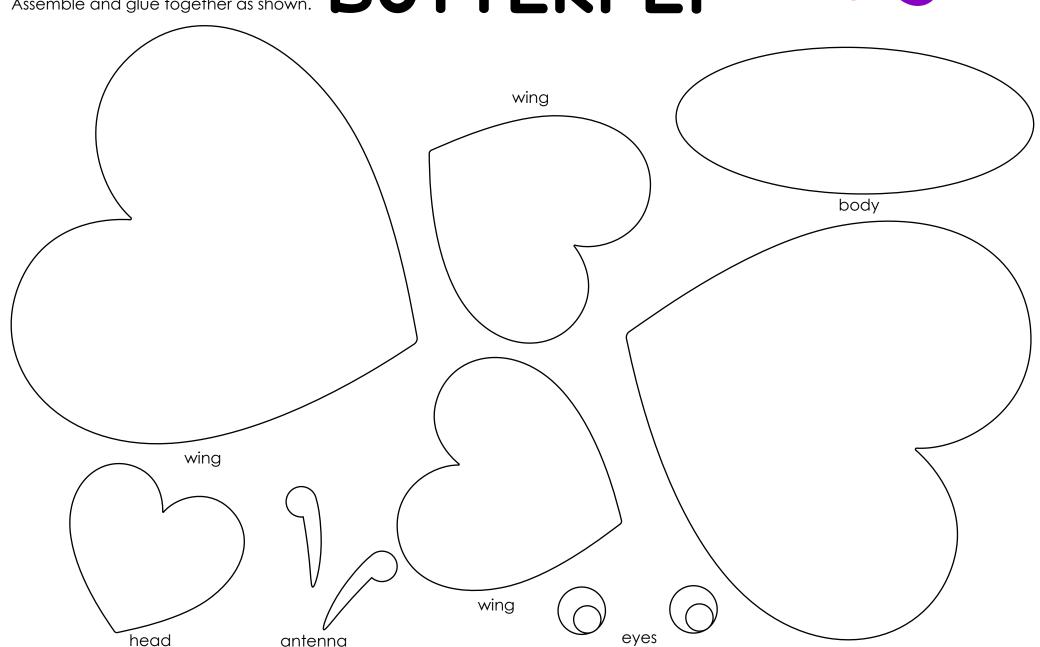

### Direction: Cut these patterns from colored construction paper. Assemble and glue together as shown. BUTTERFLY

wing

Direction: Cut these patterns from colored construction paper.
Assemble and glue together as shown.