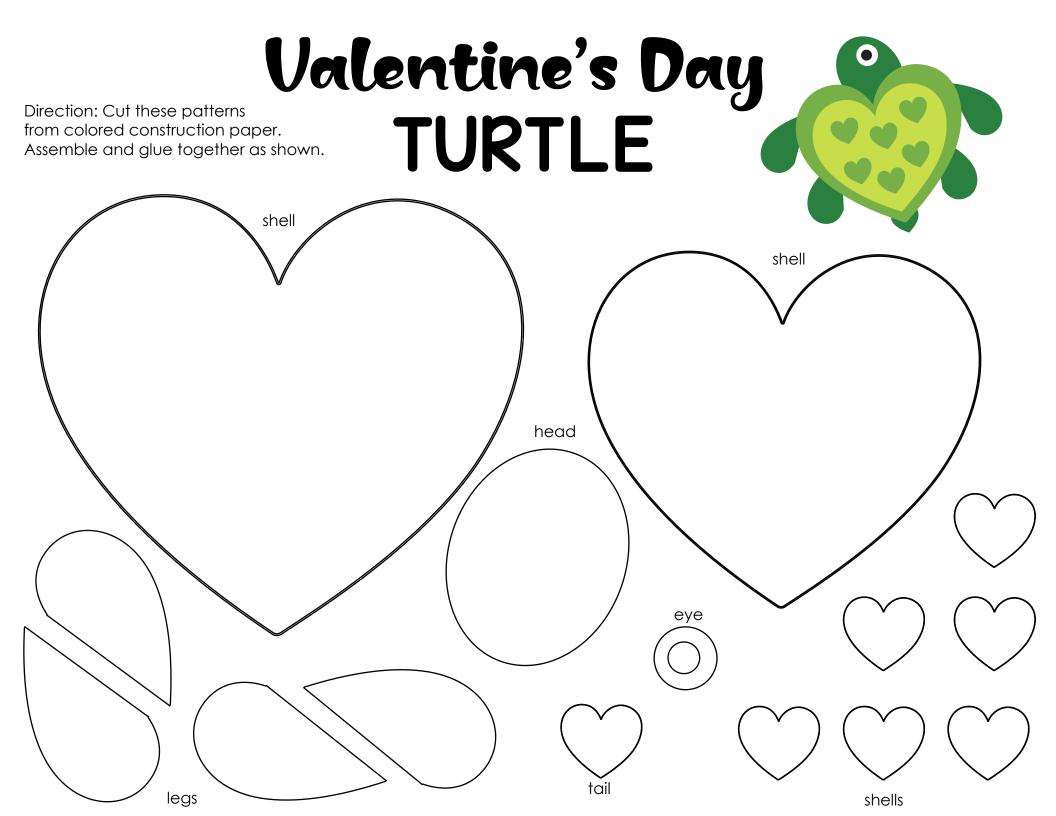

### Direction: Cut these patterns from colored construction paper. Assemble and glue together as shown. BUTTERFLY

wing

Direction: Cut these patterns from colored construction paper.
Assemble and glue together as shown.