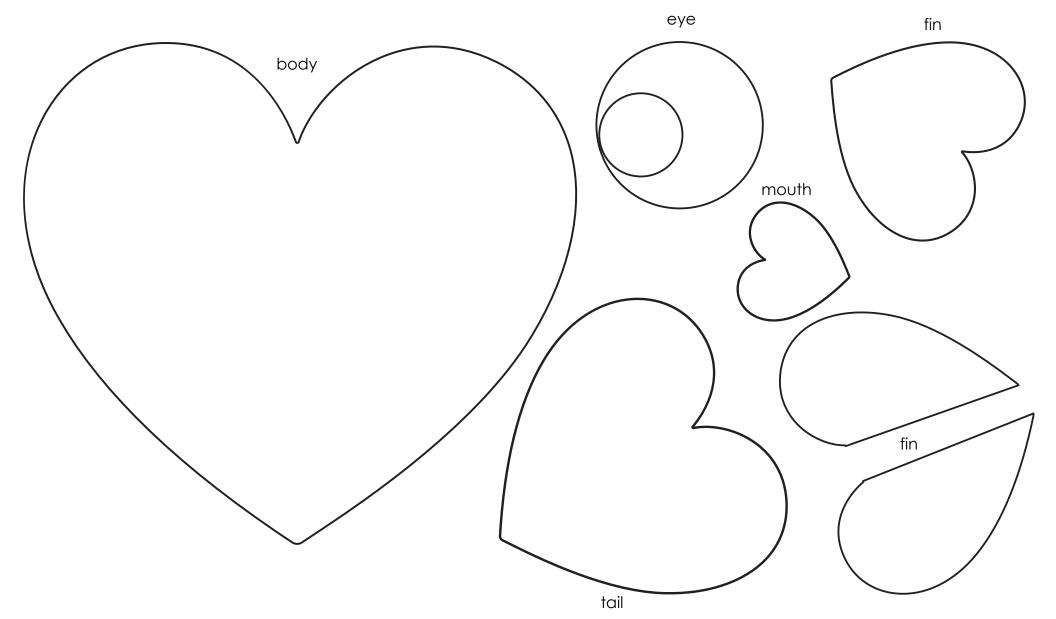

### Valentine Heart Animals

#### Thank You!

Thank you so much for downloading this resource from Homeschool Preschool! I hope you love using this activity with your kiddos as much as I loved creating it!

#### Terms of Use

This resource is for personal use only. You may download and print this file for use at home or in your classroom.

You may not copy, modify, reproduce, or share any part of this resource.

Please provide others with a link to Homeschool Preschool so that they can download this resource for themselves.

NOTE: You may NOT upload this resource to any file sharing sites.



Visit the blog at homeschoolpreschool.net .







## Valentine's Day HERMIT CRAB



### Direction: Cut these patterns from colored construction paper. Assemble and glue together as shown. BUTTERFLY



wing

Direction: Cut these patterns from colored construction paper.
Assemble and glue together as shown.

**OWL** 





Direction: Cut these patterns from colored construction paper.
Assemble and glue together as shown.

BEE





Valentine's Day Direction: Cut these patterns BIRD from colored construction paper. Assemble and glue together as shown. belly eyes tail feet head body beak

Valentine's Day CHICKEN Assemble and glue together as shown.

Direction: Cut these patterns

from colored construction paper.











Valentine's Day PIG from colored construction paper. Assemble and glue together as shown.

Direction: Cut these patterns