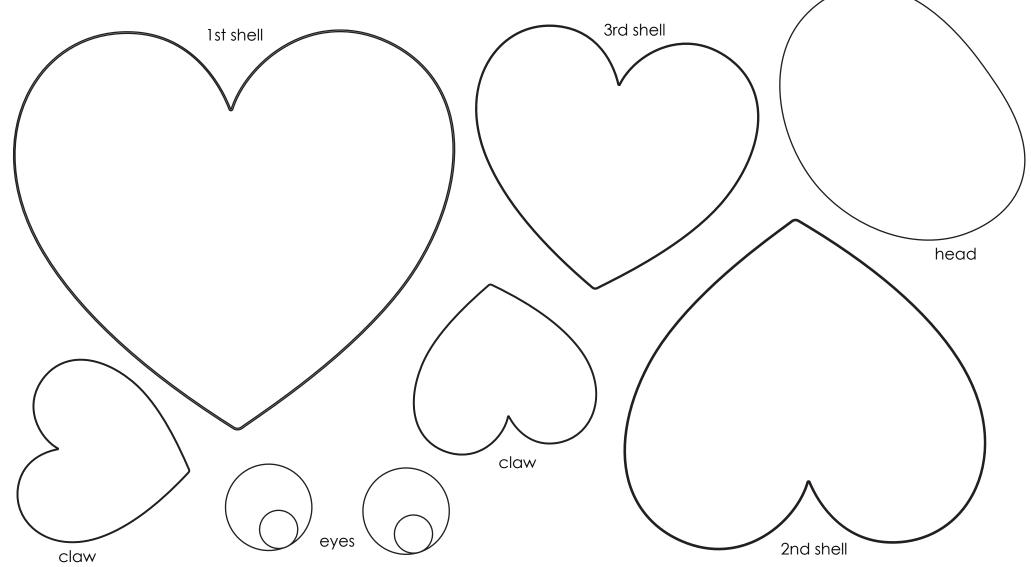

### Valentine Heart Animals

#### Thank You!

Thank you so much for downloading this resource from Homeschool Preschool! I hope you love using this activity with your kiddos as much as I loved creating it!

#### Terms of Use

This resource is for personal use only. You may download and print this file for use at home or in your classroom.

You may not copy, modify, reproduce, or share any part of this resource.

Please provide others with a link to Homeschool Preschool so that they can download this resource for themselves.

NOTE: You may NOT upload this resource to any file sharing sites.



Visit the blog at homeschoolpreschool.net .







## Valentine's Day HERMIT CRAB



### Direction: Cut these patterns from colored construction paper. Assemble and glue together as shown. BUTTERFLY



wing

Direction: Cut these patterns from colored construction paper.
Assemble and glue together as shown.

**OWL** 





Direction: Cut these patterns from colored construction paper.
Assemble and glue together as shown.

BEE





Valentine's Day Direction: Cut these patterns BIRD from colored construction paper. Assemble and glue together as shown. belly eyes tail feet head body beak

Valentine's Day CHICKEN Assemble and glue together as shown.

Direction: Cut these patterns

from colored construction paper.











Valentine's Day PIG from colored construction paper. Assemble and glue together as shown.

Direction: Cut these patterns









### Valentine's Day LADYB