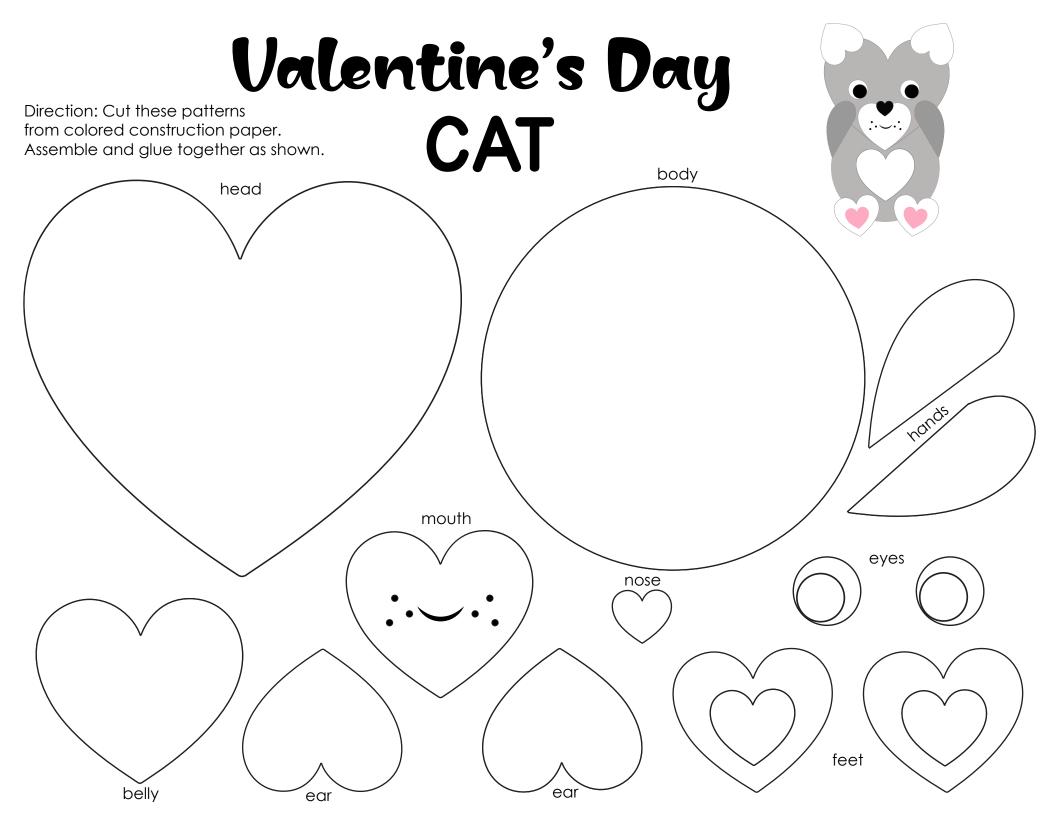

### Valentine Heart Animals

#### Thank You!

Thank you so much for downloading this resource from Homeschool Preschool! I hope you love using this activity with your kiddos as much as I loved creating it!

#### Terms of Use

This resource is for personal use only. You may download and print this file for use at home or in your classroom.

You may not copy, modify, reproduce, or share any part of this resource.

Please provide others with a link to Homeschool Preschool so that they can download this resource for themselves.

NOTE: You may NOT upload this resource to any file sharing sites.



Visit the blog at homeschoolpreschool.net .







## Valentine's Day HERMIT CRAB



### Direction: Cut these patterns from colored construction paper. Assemble and glue together as shown. BUTTERFLY



wing

Direction: Cut these patterns from colored construction paper.
Assemble and glue together as shown.

**OWL** 





Direction: Cut these patterns from colored construction paper.
Assemble and glue together as shown.

BEE





Valentine's Day Direction: Cut these patterns BIRD from colored construction paper. Assemble and glue together as shown. belly eyes tail feet head body beak

Valentine's Day CHICKEN Assemble and glue together as shown.

Direction: Cut these patterns

from colored construction paper.











Valentine's Day PIG from colored construction paper. Assemble and glue together as shown.

Direction: Cut these patte