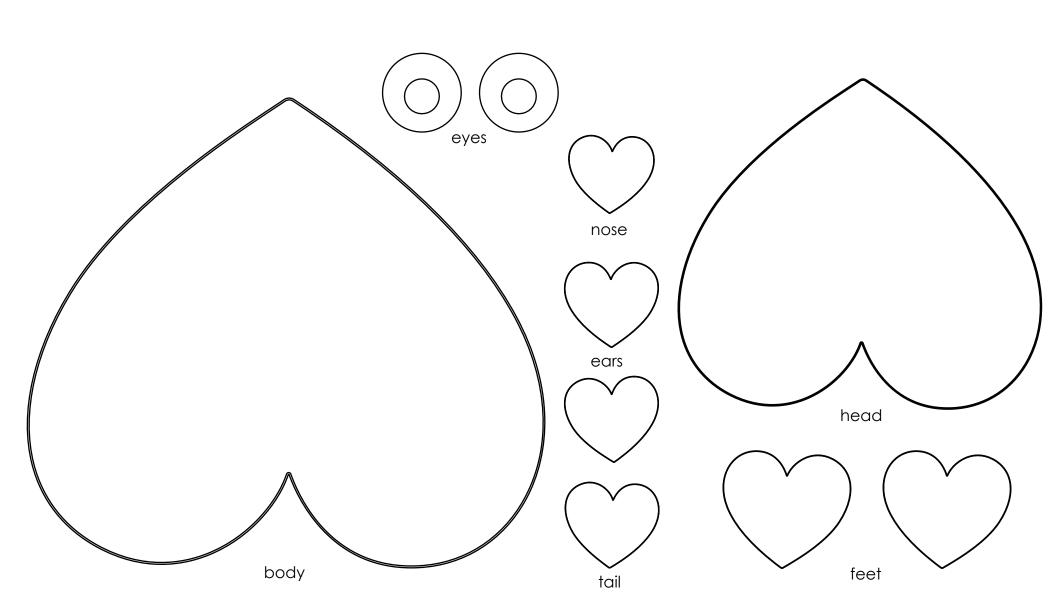

#### Valentine's Day **PANDA** Assemble and glue together as shown.

Direction: Cut these patterns

from colored construction paper.

eyes