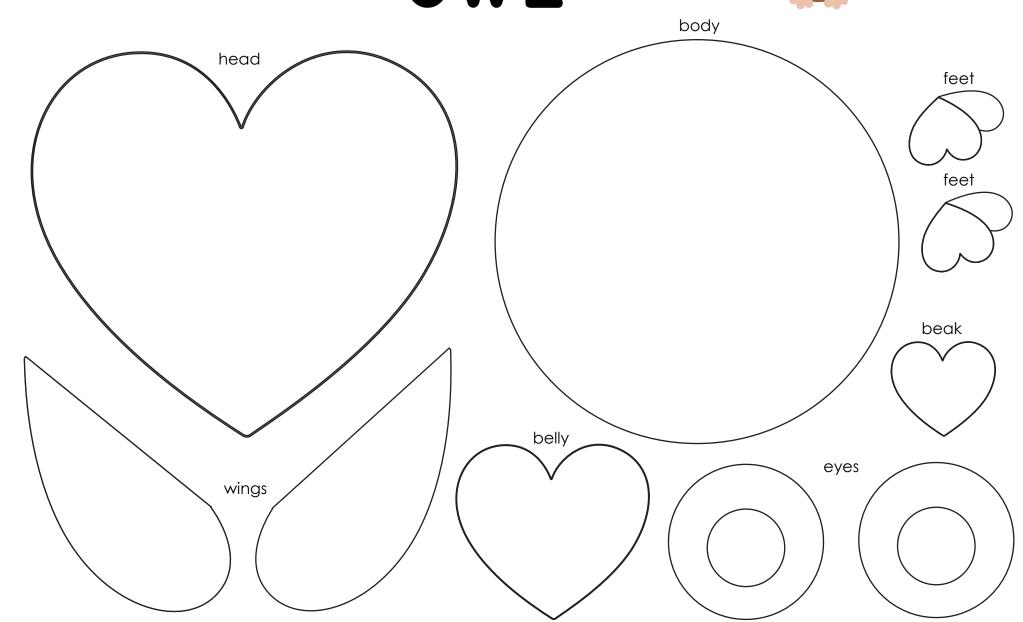

**OWL** 

Direction: Cut these patterns from colored construction paper.
Assemble and glue together as shown.

BEE

Valentine's Day Direction: Cut these patterns BIRD from colored construction paper. Assemble and glue together as shown. belly eyes tail feet head body beak