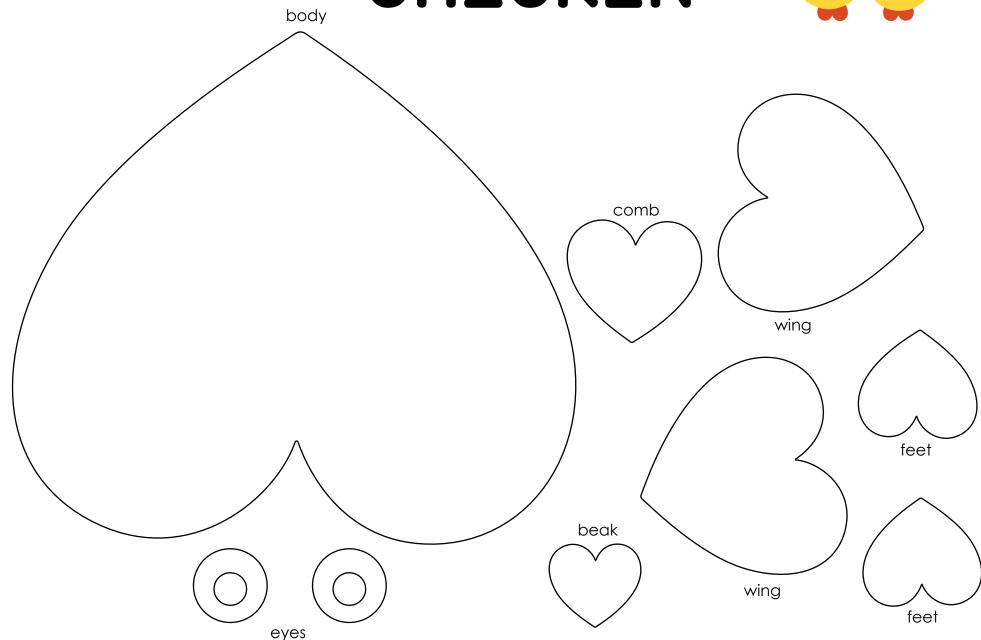

Valentine's Day CHICKEN Assemble and glue together as shown.

Direction: Cut these patterns

from colored construction paper.

Valentine's Day PIG from colored construction paper. Assemble and glue together as shown.