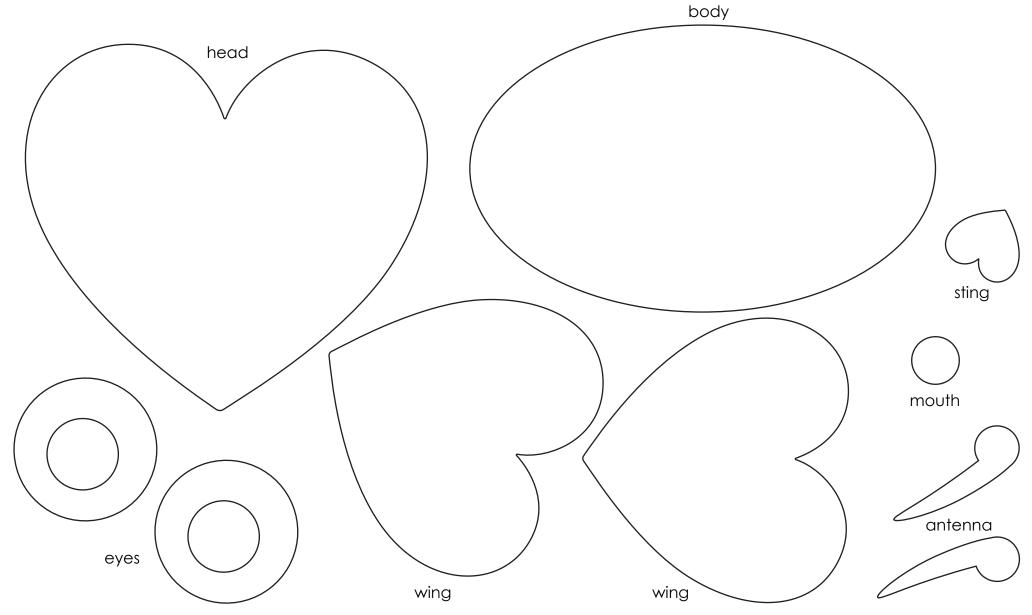

**OWL** 

Direction: Cut these patterns from colored construction paper.
Assemble and glue together as shown.

BEE

Valentine's Day Direction: Cut these patterns BIRD from colored construction paper. Assemble and glue together as shown. belly eyes tail feet head body beak