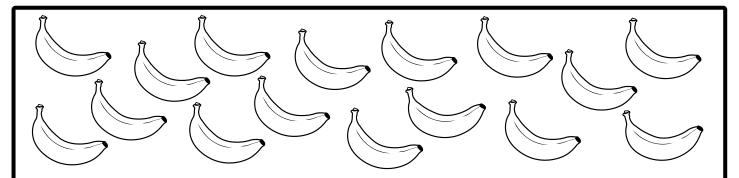

Write the number.

Color *eleven* pencils.

Trace the number.

Write the number.

Color twelve mittens.

Trace the number.

Write the number.

Color *thirteen* bananas.