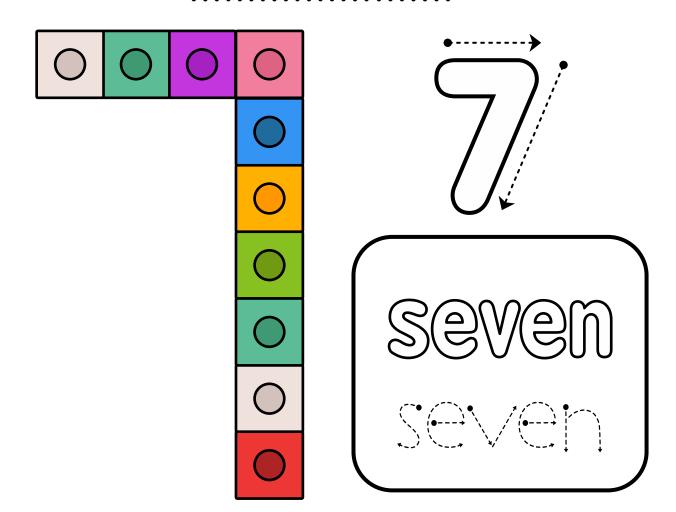

Write the number.

Color *five* clouds.

Color **six** flowers.

Trace the number.

Write the number.

Color **seven** carrots.

Trace the number.

| $\overline{R}$ |       |     |       |     |     |     |      |
|----------------|-------|-----|-------|-----|-----|-----|------|
| $\cup$         | •••   | ••• | •••   | ••• | ••• | ••• | •••• |
| ••••           | • • • | • • | • • • | • • | • • | • • | •••  |
|                |       |     |       |     |     |     |      |
| •••            | • •   | • • | • •   | ••• | ••• | • • | •••  |