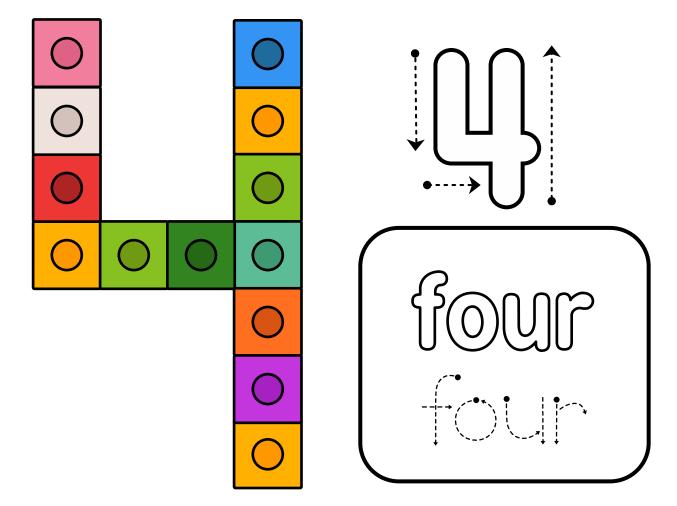

### Write the number.

Color three coconut trees.

Trace the number.

Write the number.

Color *four* paper planes.

Trace the number.

|         | • • • • | • • • • | • • • • | • • • • | • • • • | • • • • | • • • • |
|---------|---------|---------|---------|---------|---------|---------|---------|
| h       |         |         |         |         |         |         |         |
| $\cup$  | • • •   | ••••    | ••••    | ••••    | ••••    | ••••    | • • •   |
| • • • • | • • • • | • • • • | • • • • | • • • • | • • • • | • • • • | • • • • |
|         |         |         |         |         |         |         |         |
| • •     | • •     | • •     | • •     | • •     | • •     | • •     | • •     |