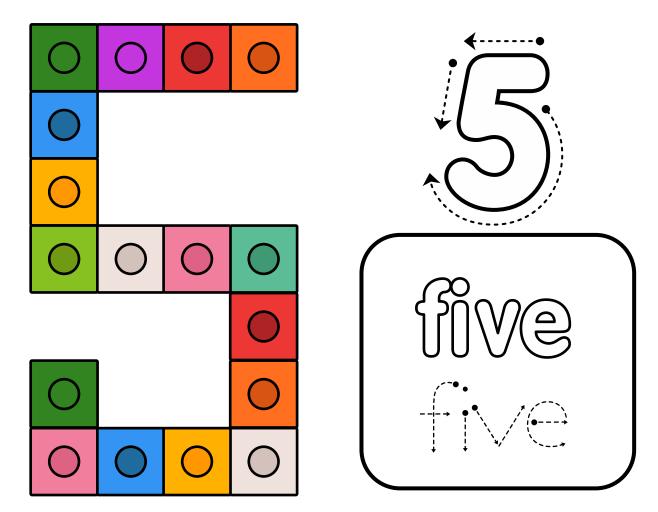

Write the number.

Color *five* clouds.

Color **six** flowers.

Trace the number.

Write the number.

Color **seven** carrots.

Trace the number.

| $\overline{R}$ |       |     |       |     |     |     |      |
|----------------|-------|-----|-------|-----|-----|-----|------|
| $\cup$         | •••   | ••• | •••   | ••• | ••• | ••• | •••• |
| ••••           | • • • | • • | • • • | • • | • • | • • | •••  |
|                |       |     |       |     |     |     |      |
| •••            | • •   | • • | • •   | ••• | ••• | • • | •••  |