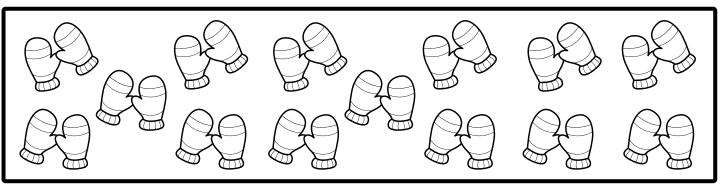

Write the number.

Color *eleven* pencils.

Trace the number.

Write the number.

Color twelve mittens.

Trace the number.

Write the number.

Color *thirteen* bananas.