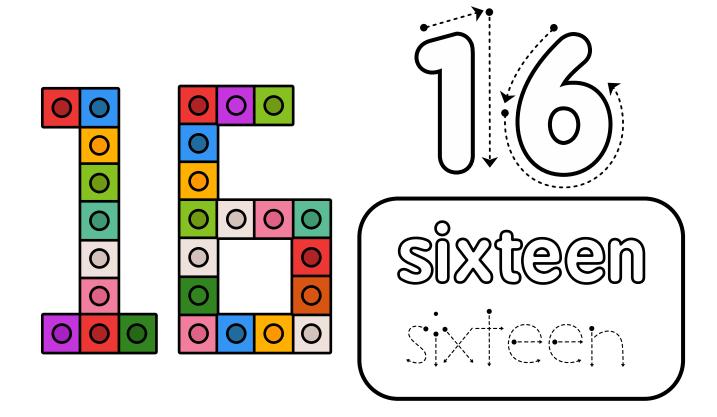

Write the number.

Color *fifteen* diamonds.

Trace the number.

Color **sixteen** insects.

© Homeschool Preschool 2024

Trace the number.

Color seventeen bucket hats.

Trace the number.