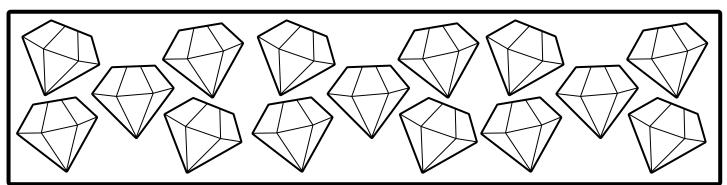

Write the number.

Color *fifteen* diamonds.

Trace the number.

Color **sixteen** insects.

© Homeschool Preschool 2024

Trace the number.

Color seventeen bucket hats.

Trace the number.