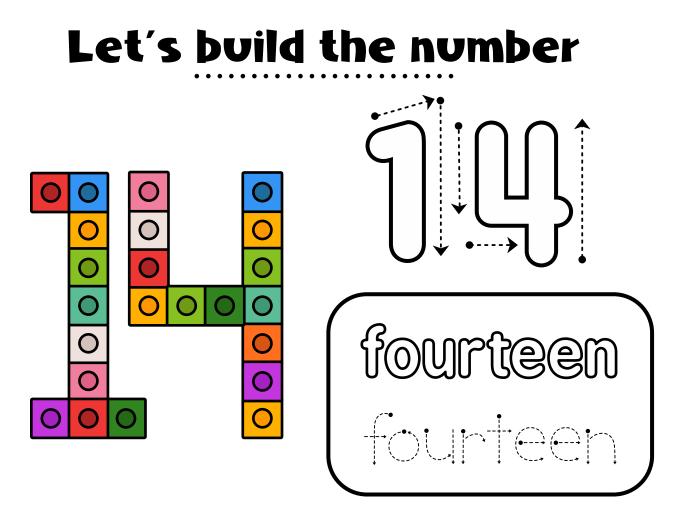

Trace the number.

| 1   |     | ••••• | •     | •••      | •••                   | •••        | • •           |     | •••                              |
|-----|-----|-------|-------|----------|-----------------------|------------|---------------|-----|----------------------------------|
|     |     | •     | • • • | •        | ) • • • • • • • • • • | •          | • • • • • • • | •   | - • • -• -• •                    |
| ••• | ••• | •••   | •••   |          |                       | •••        | •••           | ••• | •••                              |
| •   |     | •     | •     | •        | - • • •<br>•<br>•     | •          | - • • •       | •   | • <b>•</b> • • • • • •<br>•<br>• |
|     |     |       | ١     | Write th | e number              | <b>-</b> . |               |     |                                  |

Color *fourteen* paper boats.

© Homeschool Preschool 2024

Trace the number.

|       | • • •   | • • • •   | • • •   | • • •     |
|-------|---------|-----------|---------|-----------|
| h     | • •••   | • • • •   | • •••   | • •••     |
|       | • • •   | • • •     | • • •   | • • •     |
| • • • | • • • • | • • • • • | • • • • | • • • • • |
|       |         | •••••     |         | •••••     |
| • • • |         | • • •     | • • •   |           |