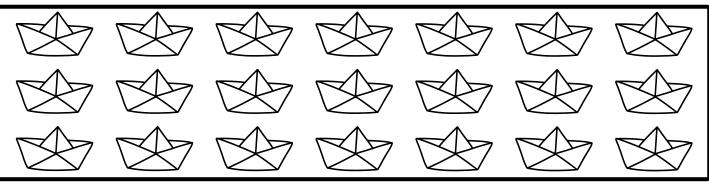

Color *fourteen* paper boats.

© Homeschool Preschool 2024

Trace the number.

|       | • • •   | • • • •   | • • •   | • • •     |
|-------|---------|-----------|---------|-----------|
| h     | • •••   | • • • •   | • •••   | • •••     |
|       | • • •   | • • •     | • • •   | • • •     |
| • • • | • • • • | • • • • • | • • • • | • • • • • |
|       |         | •••••     |         | •••••     |
| • • • |         | • • •     | • • •   |           |