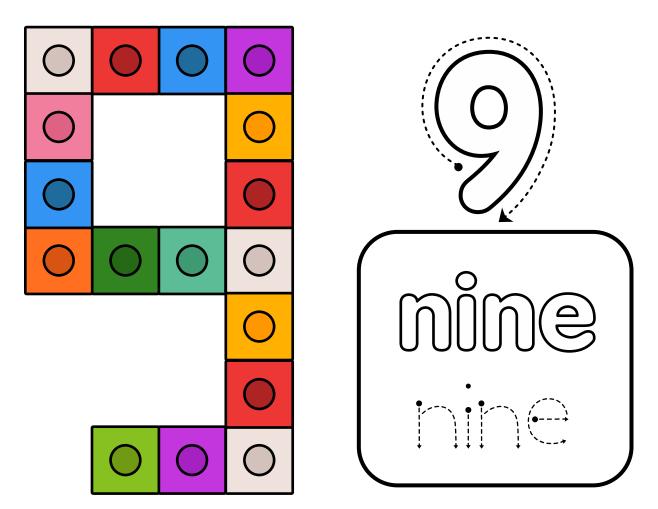

Write the number.

Color **nine** butterfly.

Trace the number.

| $\overline{\bigcap}$ | • •   | • • •                                 | • • • | • • • | • • •          | • • •         |
|----------------------|-------|---------------------------------------|-------|-------|----------------|---------------|
| $\bigcup$            | - • • | • • •<br>• •                          | • • • |       | • • •<br>• • • | • • • • • • • |
| •••                  | • • • | • • •                                 | • • • | • • • | • • •          | • • •         |
| • •                  |       | · · · · · · · · · · · · · · · · · · · |       | • •   | • • •          | • • •         |