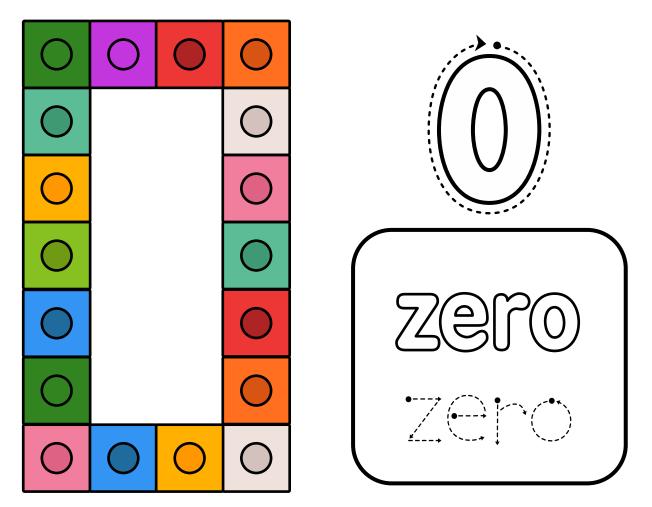

### Visit the blog at homeschoolpreschool.net

Trace the number.

| イ        |       |      |      |      |      |     |         |      | •••       |             |
|----------|-------|------|------|------|------|-----|---------|------|-----------|-------------|
|          | •     | •    | •    | •    | •    | •   | •       | •    | •         | •           |
|          | • • • | •    |      |      |      |     | • • • • | •    | • • • • • |             |
|          | •     | •    | •    | •    | •    | •   | •       | •    | •         | •           |
|          |       |      |      | _    |      | •   |         | •    |           |             |
| _!       | •     | •    | •    | •    | •    | •   | •       | •    | •         |             |
| <br>,•:- | ••••  | •••• | •••• | •••• | •••  |     |         | •••  |           | •••         |
| ••••     | •     |      | •    |      | •••• |     | •••     |      | ••••      | •••         |
|          | ••••  | •••  |      | •••• | •••• | ••• | ••••    | •••  | ••••      | •••         |
|          | •     | •••  | •    | •••• | •    | ••• | •       | •••• | •         | ••••<br>••• |

Write the number.

### Color **one** box.

Color two starfish.

Trace the number.