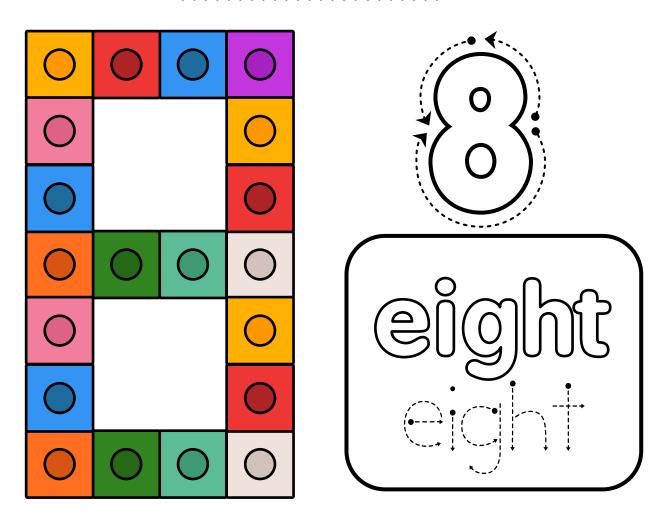

Write the number.

Color **eight** apples.

© Homeschool Preschool 2024

Trace the number.

|      | •      | • • • • • • • • • • • • • • • • • • • | • • • • • • • • • • • • • • • • • • • | • • • • • • • • • • • • • • • • • • • | • • • • • • • • • • • • • • • • • • • |      |   |
|------|--------|---------------------------------------|---------------------------------------|---------------------------------------|---------------------------------------|------|---|
|      | •<br>• | •                                     | •                                     | •<br>•<br>•                           | •                                     | •    | • |
| •••• |        | ••••                                  | • • •                                 | ••••                                  | ••••                                  | •••• |   |
|      |        |                                       |                                       |                                       |                                       |      |   |
|      | •      | •                                     | •                                     | •                                     | •                                     | •    | • |