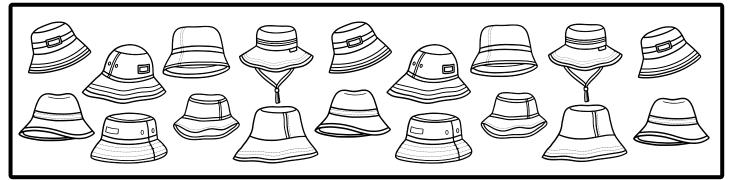

Write the number.

Color *fifteen* diamonds.

Trace the number.

Color **sixteen** insects.

© Homeschool Preschool 2024

Trace the number.

Color seventeen bucket hats.

Trace the number.