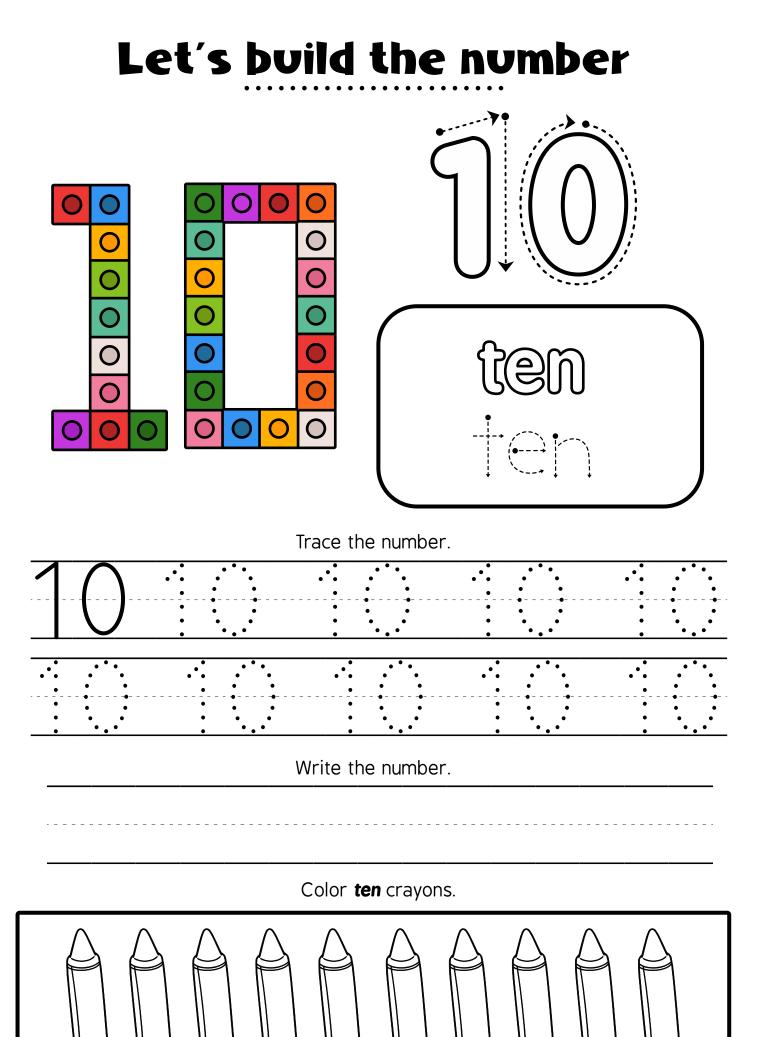

Write the number.

© Homeschool Preschool 2024

© Homeschool Preschool 2024

Trace the number.

| 1             | 1   | ••• | ••• | ••• |       |   | ••• | ••• | ••• |   |   |   | .•••    |
|---------------|-----|-----|-----|-----|-------|---|-----|-----|-----|---|---|---|---------|
|               |     | •   | •   |     | •     |   |     | •   |     |   | • |   | •       |
|               |     | •   | •   |     | •     |   | •   |     |     | • |   |   | •       |
|               |     | •   | •   |     |       | • | •   |     |     |   |   |   | •       |
|               |     |     |     |     |       |   |     |     |     |   |   |   |         |
|               |     | ••• | ••• |     |       |   | ••• | ••• | ••• |   |   |   | •••     |
| •••           | ••• |     |     |     |       |   |     |     |     |   |   |   | •••     |
| •••••<br>•••• | •   | • • | • • |     |       |   |     |     |     |   | • | • | •••<br> |
| , • • •<br>   |     | •   | •   | •   | <br>• | • |     |     | •   | • | • |   | •       |

Write the number.

Color *eleven* pencils.

Trace the number.

Write the number.

Color twelve mittens.

Trace the number.

Write the number.

Color *thirteen* bananas.