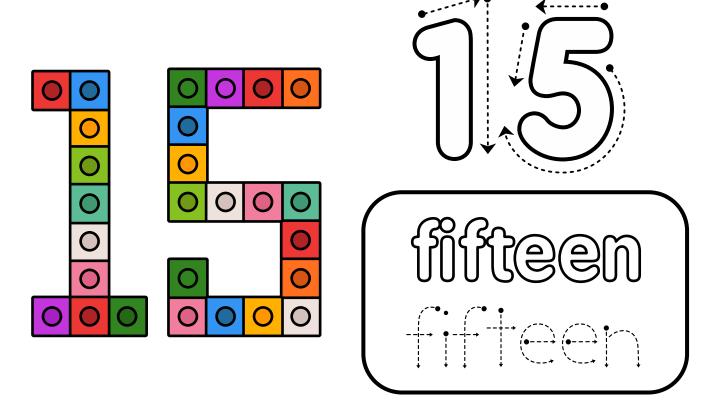

Color *fourteen* paper boats.

© Homeschool Preschool 2024

Trace the number.

|       | • • •   | • • • •   | • • •   | • • •     |
|-------|---------|-----------|---------|-----------|
| h     | • •••   | • • • •   | • •••   | • •••     |
|       | • • •   | • • •     | • • •   | • • •     |
| • • • | • • • • | • • • • • | • • • • | • • • • • |
|       |         | •••••     |         | •••••     |
| • • • |         | • • •     | • • •   |           |

Write the number.

Color *fifteen* diamonds.

Trace the number.

Color **sixteen** insects.

© Homeschool Preschool 2024

Trace the number.

Color seventeen bucket hats.

Trace the number.