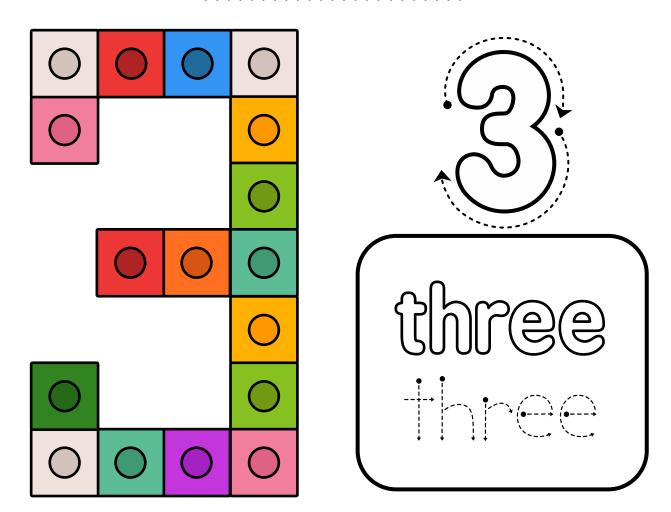

• • • • | •    | • • • • • |             |
|          | •     | •    | •    | •    | •    | •   | •       | •    | •         | •           |
|          |       |      |      | _    |      | •   |         | •    |           |             |
| _!       | •     | •    | •    | •    | •    | •   | •       | •    | •         |             |
| <br>,•:- | ••••  | •••• | •••• | •••• | •••  |     |         | •••  |           | •••         |
| ••••     | •     |      | •    |      | •••• |     | •••     |      | ••••      | •••         |
|          | ••••  | •••  |      | •••• | •••• | ••• | ••••    | •••  | ••••      | •••         |
|          | •     | •••  | •    | •••• | •    | ••• | •       | •••• | •         | ••••<br>••• |

Write the number.

### Color **one** box.





Color two starfish.





Trace the number.



### Write the number.

Color three coconut trees.





Trace the number.



Write the number.

Color *four* paper planes.



Trace the number.

|         | • • • • | • • • • | • • • • | • • • • | • • • • | • • • • | • • • • |
|---------|---------|---------|---------|---------|---------|---------|---------|
| h       |         |         |         |         |         |         |         |
| $\cup$  | • • •   | ••••    | ••••    | ••••    | ••••    | ••••    | • • •   |
| • • • • | • • • • | • • • • | • • • • | • • • • | • • • • | • • • • | • • • • |
|         |         |         |         |         |         |         |         |
| • •     | • •     | • •     | • •     | • •     | • •     | • •     | • •     |

Write the number.

Color *five* clouds.





Color **six**