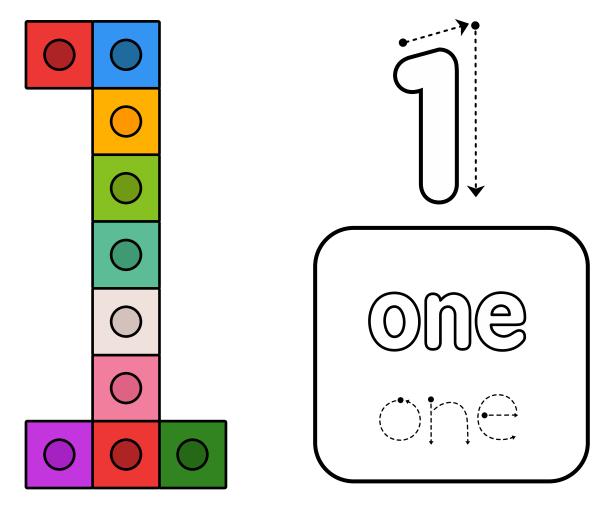

### Visit the blog at homeschoolpreschool.net

Trace the number.

| イ        |       |      |      |      |      |     |         |      | •••       |             |
|----------|-------|------|------|------|------|-----|---------|------|-----------|-------------|
|          | •     | •    | •    | •    | •    | •   | •       | •    | •         | •           |
|          | • • • | •    |      |      |      |     | • • • • | •    | • • • • • |             |
|          | •     | •    | •    | •    | •    | •   | •       | •    | •         | •           |
|          |       |      |      | _    |      | •   |         | •    |           |             |
| _!       | •     | •    | •    | •    | •    | •   | •       | •    | •         |             |
| <br>,•:- | ••••  | •••• | •••• | •••• | •••  |     |         | •••  |           | •••         |
| ••••     | •     |      | •    |      | •••• |     | •••     |      | ••••      | •••         |
|          | ••••  | •••  |      | •••• | •••• | ••• | ••••    | •••  | ••••      | •••         |
|          | •     | •••  | •    | •••• | •    | ••• | •       | •••• | •         | ••••<br>••• |

Write the number.

### Color **one** box.

Color two starfish.

Trace the number.