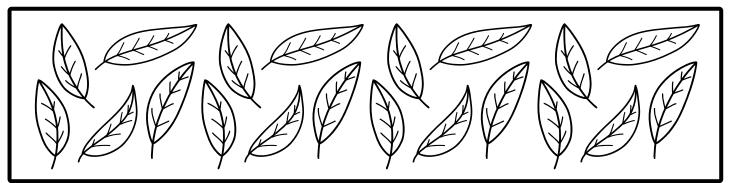

Color **nineteen** leaves.

Trace the number.

Write the number.

Color **twenty** oranges.