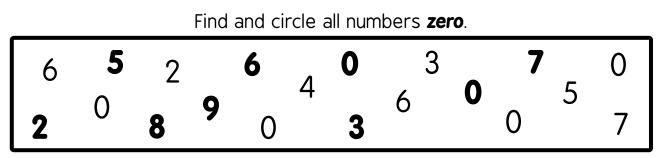

| •                                     | •                                     | •    | • |

Write the number.

Color **nine** butterfly.





Trace the number.

| $\overline{\bigcap}$ | • •   | • • •                                 | • • • | • • • | • • •          | • • •         |
|----------------------|-------|---------------------------------------|-------|-------|----------------|---------------|
| $\bigcup$            | - • • | • • •<br>• •                          | • • • |       | • • •<br>• • • | • • • • • • • |
| •••                  | • • • | • • •                                 | • • • | • • • | • • •          | • • •         |
| • •                  |       | · · · · · · · · · · · · · · · · · · · |       | • •   | • • •          | • • •         |

Write the number.



© Homeschool Preschool 2024



© Homeschool Preschool 2024



Trace the number.

| 1             | 1   | ••• | ••• | ••• |       |   | ••• | ••• | ••• |   |   |   | .•••    |
|---------------|-----|-----|-----|-----|-------|---|-----|-----|-----|---|---|---|---------|
|               |     | •   | •   |     | •     |   |     | •   |     |   | • |   | •       |
|               |     | •   | •   |     | •     |   | •   |     |     | • |   |   | •       |
|               |     | •   | •   |     |       | • | •   |     |     |   |   |   | •       |
|               |     |     |     |     |       |   |     |     |     |   |   |   |         |
|               |     | ••• | ••• |     |       |   | ••• | ••• | ••• |   |   |   | •••     |
| •••           | ••• |     |     |     |       |   |     |