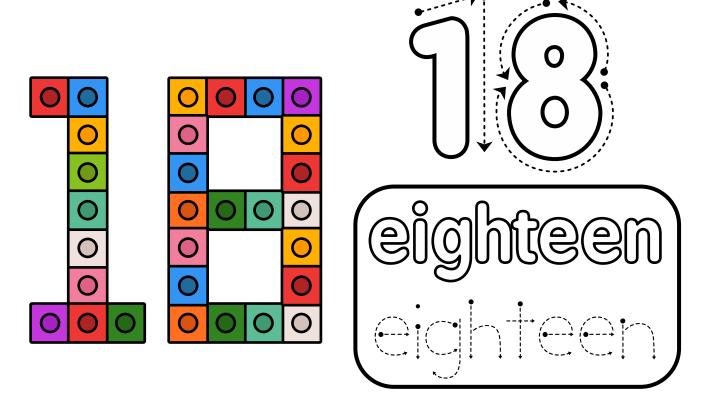

Color **eighteen** books.

Trace the number.

| イ       | $\overline{\Box}$ | •••••                                   |                                       | ••••                                    |                                       | ••••••••••••••••••••••••••••••••••••••• | ••••                                  |     |        |
|---------|-------------------|-----------------------------------------|---------------------------------------|-----------------------------------------|---------------------------------------|-----------------------------------------|---------------------------------------|-----|--------|
|         |                   | • • • • • • • • • • • • • • • • • • • • | • • • • • •                           | • • • • • • • •                         | `-•- • - •                            | •                                       |                                       |     | · • -• |
|         |                   | •                                       | •                                     | •                                       | •                                     | •                                       | •                                     | •   | •      |
|         |                   |                                         |                                       |                                         |                                       |                                         |                                       |     |        |
|         |                   |                                         | • •                                   |                                         |                                       | •••                                     |                                       | ••• |        |
| • • • • |                   | • • • • • • • • • • • • • • • • • • • • | · · · · · · · · · · · · · · · · · · · | • • • • • • • • • • • • • • • • • • • • | · · · · · · · · · · · · · · · · · · · | • • • • • • • • • • • • • • • • • • • • | · · · · · · · · · · · · · · · · · · · | •   | ·      |
| •       | •                 | •                                       | •                                     | •                                       | •                                     | •                                       | •                                     | •   | •      |
| •       | •                 | •                                       | •                                     | •                                       | •                                     | •                                       | •                                     | •   | •      |
|         |                   |                                         |                                       | Write the                               | e number                              | -                                       |                                       |     |        |