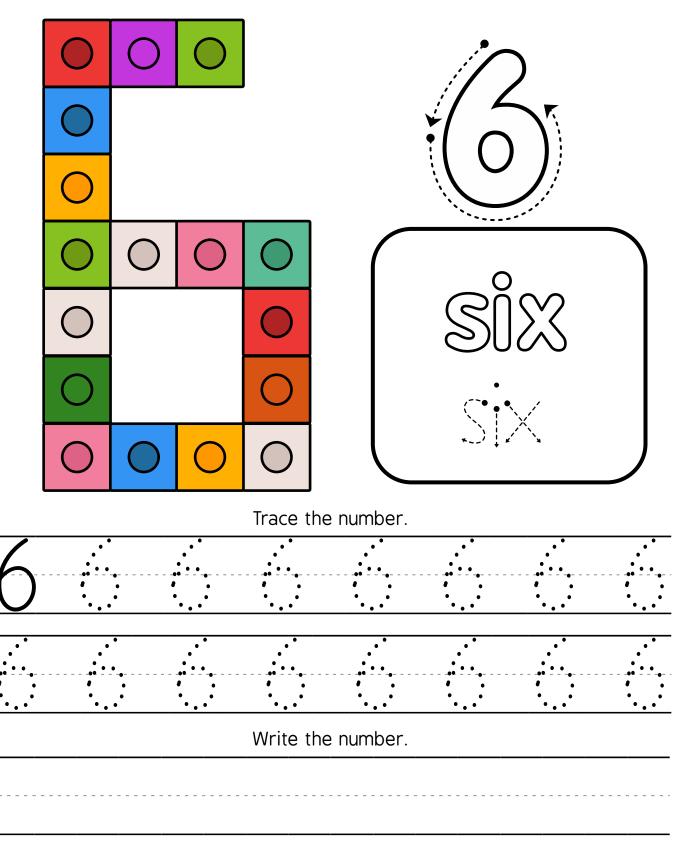

Write the number.

Color *five* clouds.

Color **six** flowers.

Trace the number.

Write the number.

Color **seven** carrots.

Trace the number.

| $\overline{R}$ |       |     |       |     |     |     |      |
|----------------|-------|-----|-------|-----|-----|-----|------|
| $\cup$         | •••   | ••• | •••   | ••• | ••• | ••• | •••• |
| ••••           | • • • | • • | • • • | • • | • • | • • | •••  |
|                |       |     |       |     |     |     |      |
| •••            | • •   | • • | • •   | ••• | ••• | • • | •••  |