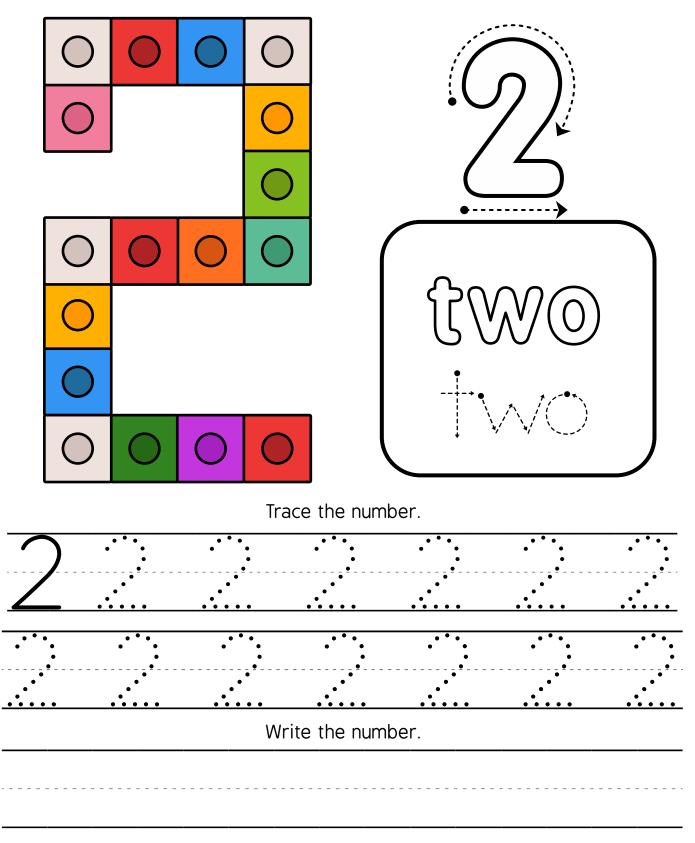

Write the number.

### Color **one** box.

Color two starfish.

Trace the number.