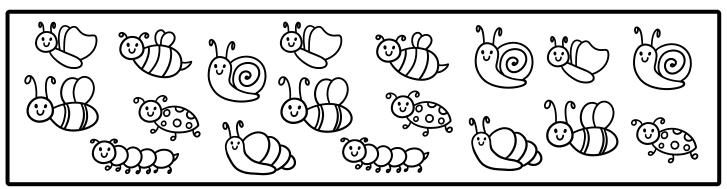

Write the number.

Color *fifteen* diamonds.

Trace the number.

Color **sixteen** insects.

© Homeschool Preschool 2024

Trace the number.

Color seventeen bucket hats.

Trace the number.