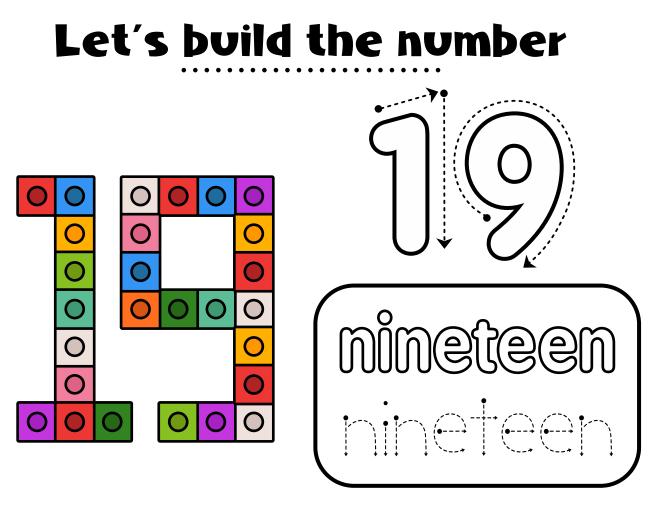

Color **nineteen** leaves.

Trace the number.

Write the number.

Color **twenty** oranges.